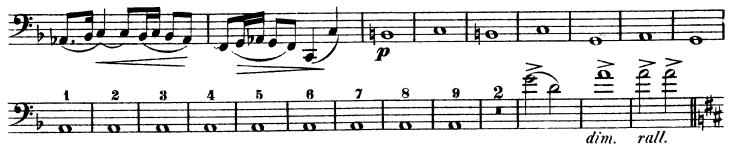

## Symphony No. 5 in C Minor, Op. 67

Written 1807-08. First perf. 22. December 1808 in Vienna, Theater an der Wien Ad hoc orchestra, Ludwig van Beethoven (conductor)