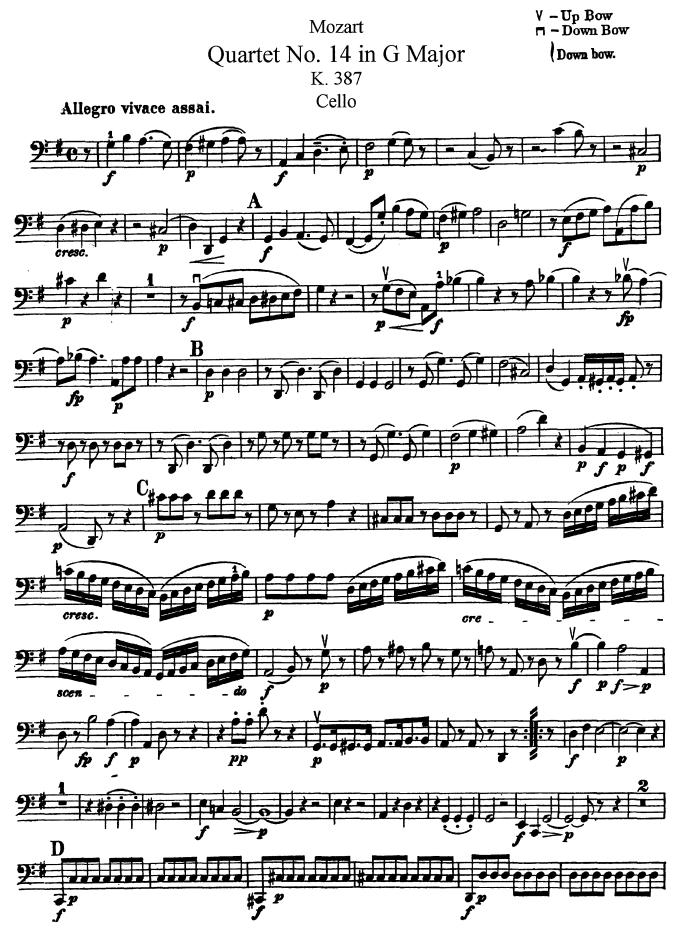

#### 3rd Round: in-person ensemble audition

- Mozart String Quartet No.14 in G, K.387
   First movement
- Borodin String Quartet No.2 in D First movement