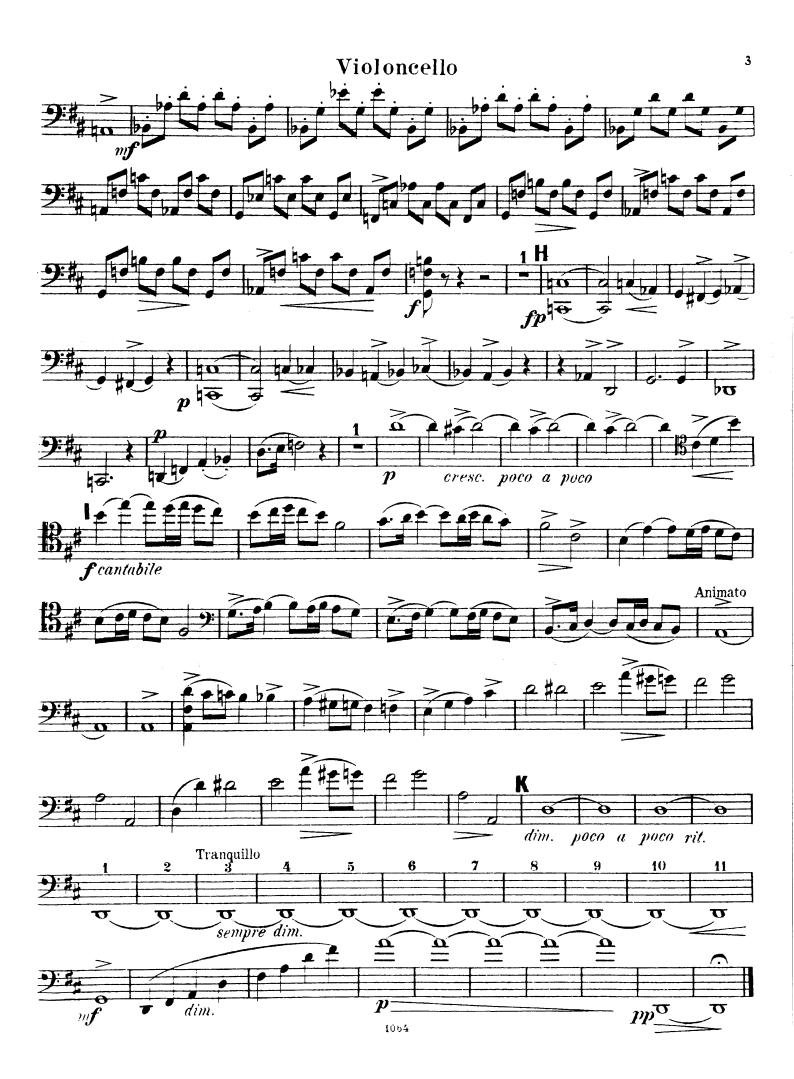

## Richard Strauss Ein Heldenleben, Op. 40

PUCCINI Tosca Аст З

**CELLO-BASS** 

1ST CELLO LINE

**CELLO-BASS** 

82

CELLO-BASS

83

**CELLO-BASS** 

84

•

.

)

### Violoncello