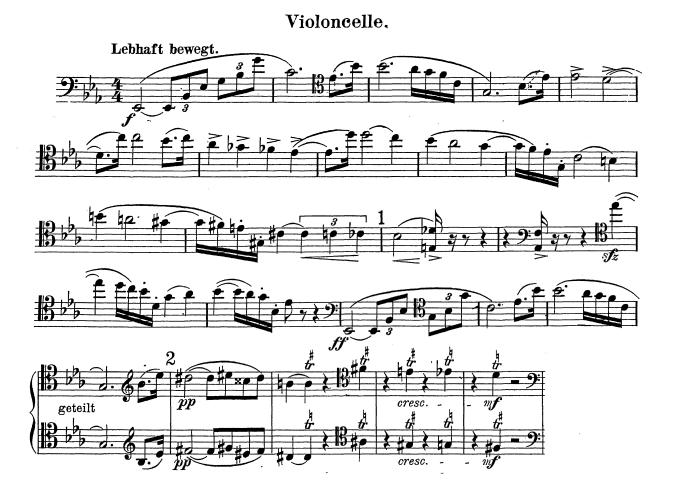

## Richard Strauss Ein Heldenleben, Op. 40

PUCCINI Tosca Аст З

**CELLO-BASS** 

1ST CELLO LINE

**CELLO-BASS** 

82

CELLO-BASS

83