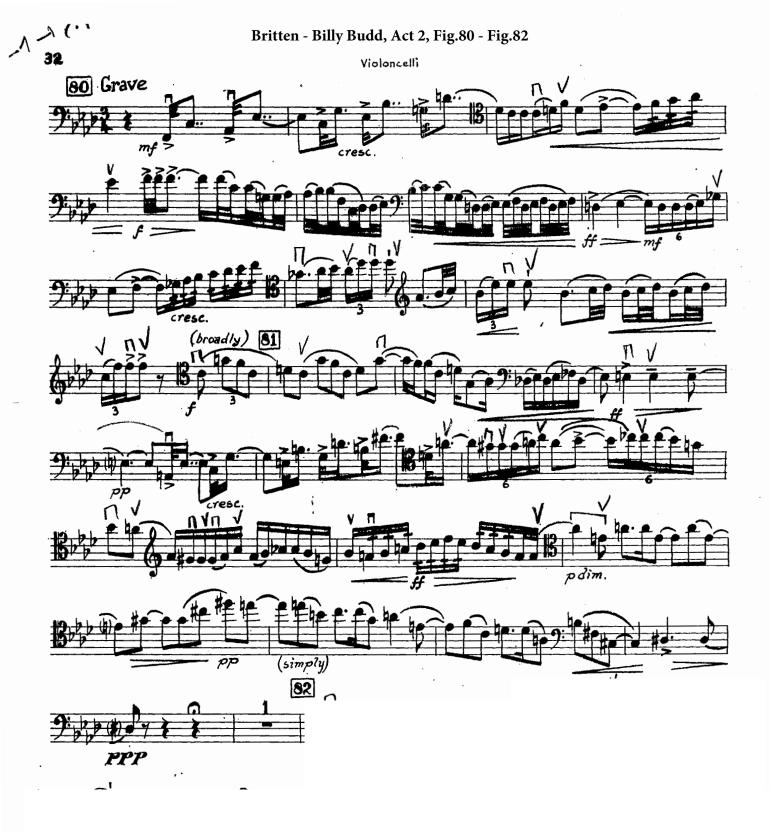

#### Excerpts

- Puccini Tosca
   Act 3, 12 bars before figure 10 to 1 bar after figure 11, 1<sup>st</sup> cello line
- Mozart The Magic Flute, Overture
   Bars 27-53
- Britten Billy Budd
   Act 2, figure 80 to 2 bars before figure 82
- Beethoven Symphony No.5
   2nd movement, Bars 1-10, 49-60 and 98-106
- R. Strauss Ein Heldenleben Beginning to 4<sup>th</sup> bar after figure 2