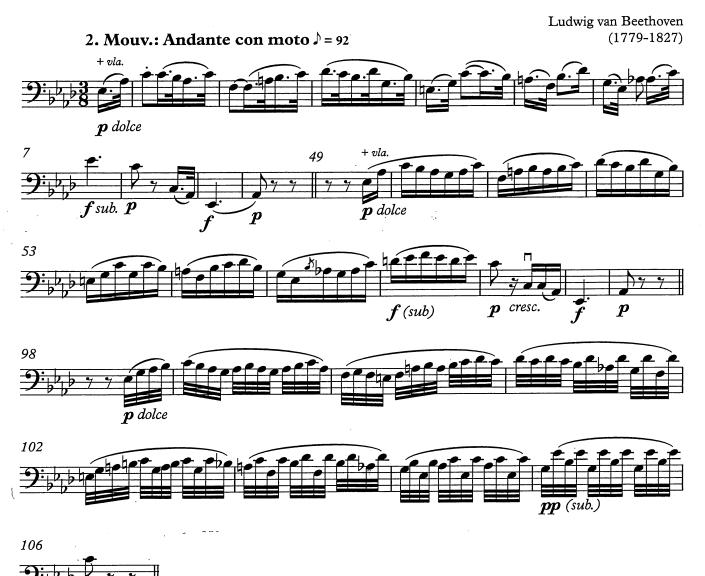

### 1st round: Digital Submission (audio-visual recording)

- Rossini William Tell, Overture Beginning to Letter A (bar 23), 1<sup>st</sup> cello line
- Beethoven Symphony No.5
   2nd movement, Bars 1-10, 49-60 and 98-106
- R. Strauss Ein Heldenleben
  Beginning to 4<sup>th</sup> bar after figure 2

#### Excerpts

- Puccini Tosca
   Act 3, 12 bars before figure 10 to 1 bar after figure 11, 1<sup>st</sup> cello line
- Mozart The Magic Flute, Overture
   Bars 27-53
- Britten Billy Budd
   Act 2, figure 80 to 2 bars before figure 82
- Beethoven Symphony No.5
   2nd movement, Bars 1-10, 49-60 and 98-106
- R. Strauss Ein Heldenleben Beginning to 4<sup>th</sup> bar after figure 2

## Symphony No. 5 in C Minor, Op. 67

Written 1807-08. First perf. 22. December 1808 in Vienna, Theater an der Wien Ad hoc orchestra, Ludwig van Beethoven (conductor)