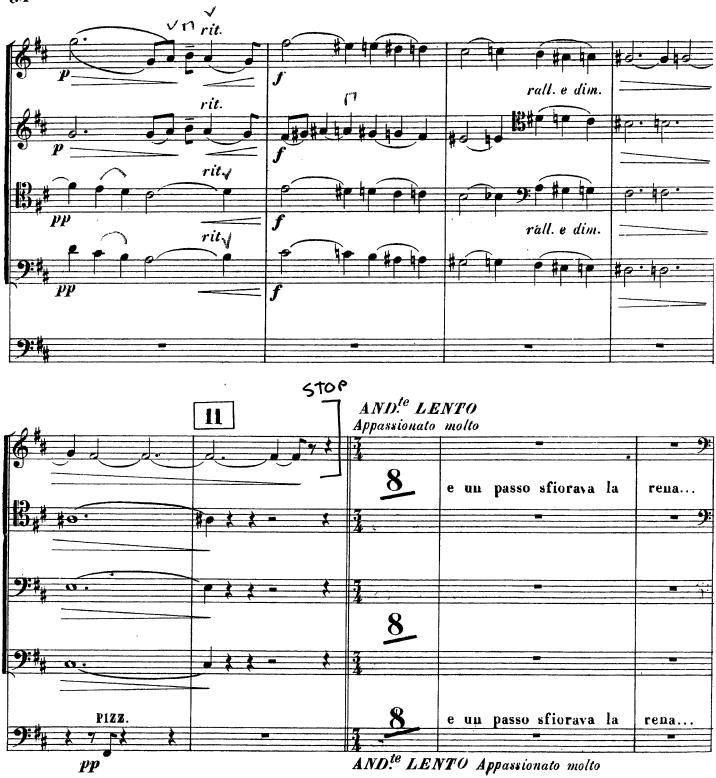

#### Excerpts

- Puccini Tosca
   Act 3, 12 bars before figure 10 to 1 bar after figure 11, 1<sup>st</sup> cello line
- Mozart The Magic Flute, Overture
   Bars 27-53
- Britten Billy Budd
   Act 2, figure 80 to 2 bars before figure 82
- Beethoven Symphony No.5
   2nd movement, Bars 1-10, 49-60 and 98-106
- R. Strauss Ein Heldenleben Beginning to 4<sup>th</sup> bar after figure 2

## Richard Strauss Ein Heldenleben, Op. 40

PUCCINI Tosca Аст З

**CELLO-BASS** 

1ST CELLO LINE

**CELLO-BASS** 

82

CELLO-BASS

83

**CELLO-BASS** 

84

•

.

)