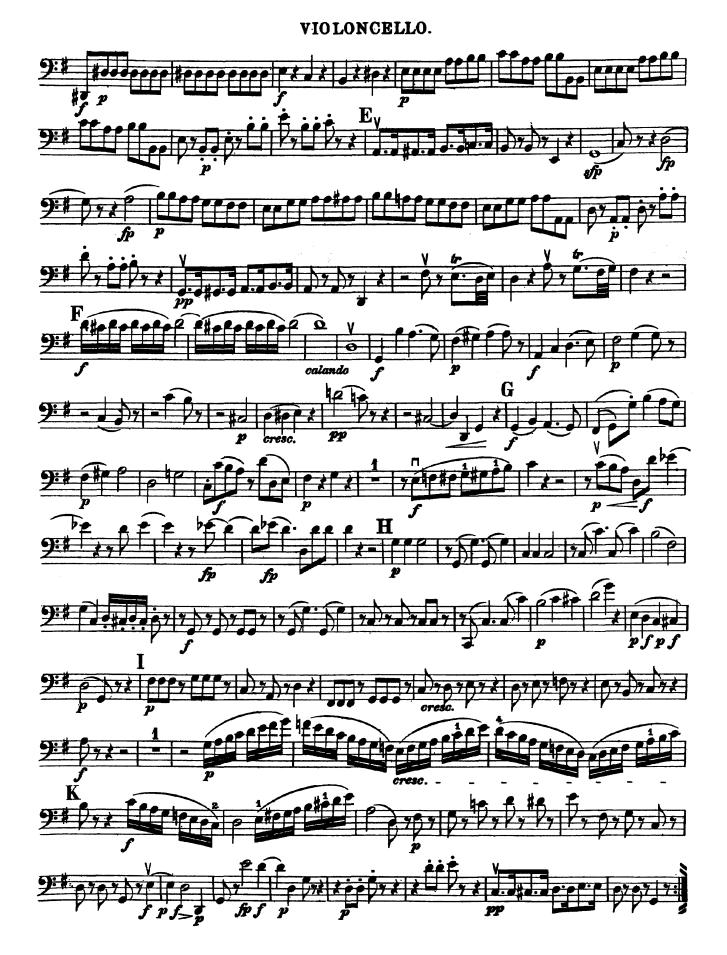

#### 3rd Round: in-person ensemble audition

- Mozart String Quartet No.14 in G, K.387
   First movement
- Borodin String Quartet No.2 in D First movement