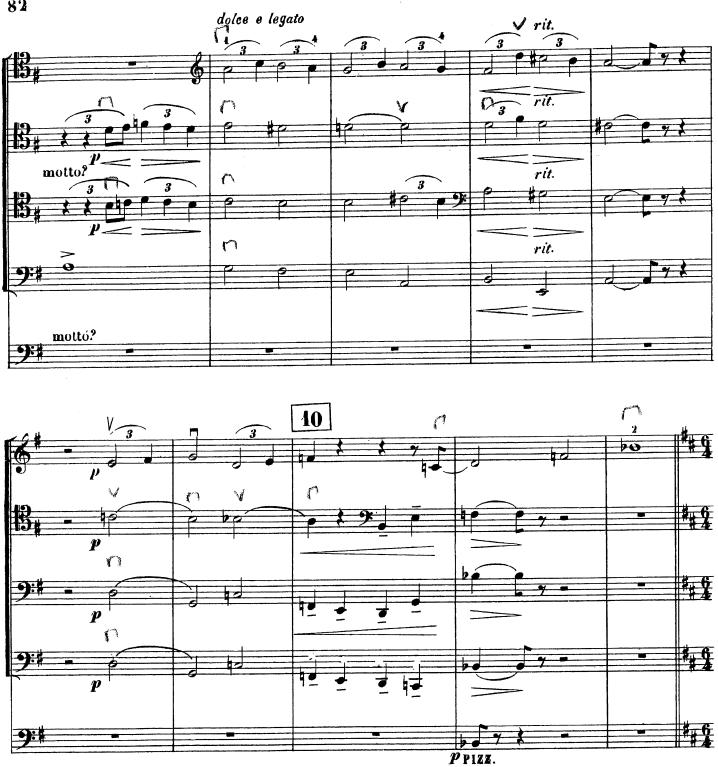

#### Excerpts

- Puccini Tosca
   Act 3, 12 bars before figure 10 to 1 bar after figure 11, 1<sup>st</sup> cello line
- Mozart The Magic Flute, Overture
   Bars 27-53
- Britten Billy Budd
   Act 2, figure 80 to 2 bars before figure 82
- Beethoven Symphony No.5
   2nd movement, Bars 1-10, 49-60 and 98-106
- R. Strauss Ein Heldenleben Beginning to 4<sup>th</sup> bar after figure 2

## Richard Strauss Ein Heldenleben, Op. 40

PUCCINI Tosca Аст З

**CELLO-BASS** 

1ST CELLO LINE

**CELLO-BASS** 

82

CELLO-BASS

83