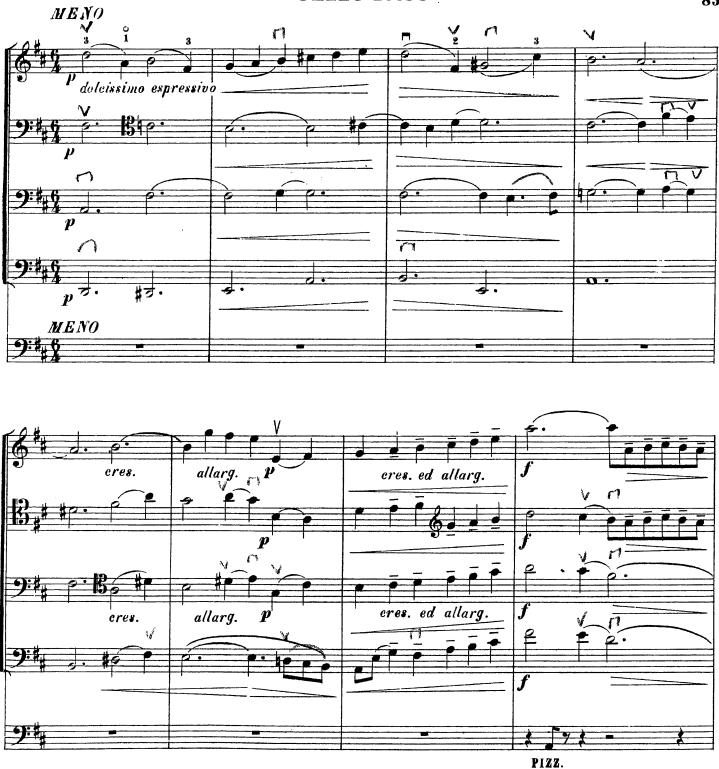

#### Excerpts

- Puccini Tosca
   Act 3, 12 bars before figure 10 to 1 bar after figure 11, 1<sup>st</sup> cello line
- Mozart The Magic Flute, Overture
   Bars 27-53
- Britten Billy Budd
   Act 2, figure 80 to 2 bars before figure 82
- Beethoven Symphony No.5
   2nd movement, Bars 1-10, 49-60 and 98-106
- R. Strauss Ein Heldenleben Beginning to 4<sup>th</sup> bar after figure 2

## Richard Strauss Ein Heldenleben, Op. 40

PUCCINI Tosca Аст З

**CELLO-BASS** 

1ST CELLO LINE

**CELLO-BASS** 

82

CELLO-BASS

83

**CELLO-BASS** 

84

•

.

)