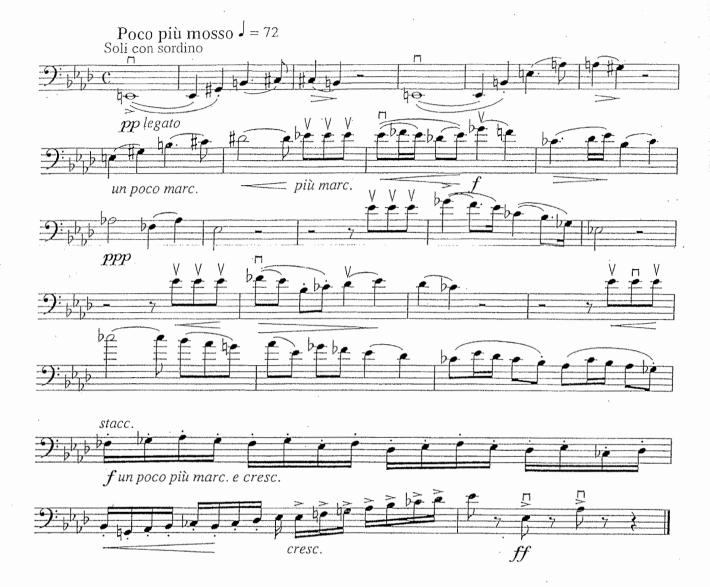

k Auditions

## **Welsh National Opera Orchestra**

**Prepared Extracts** 

**WNO 2023** 

## Index

| Page no. | Extract from:                          |
|----------|----------------------------------------|
|          |                                        |
| 3        | Mozart : The Magic Flute, overture     |
| 4        | Puccini : Madama Butterfly, Act 1      |
| 5 - 6    | Verdi : La Traviata                    |
| 7 - 8    | Beethoven: Symphony no.5, 3rd movement |
| 0        | Vardi : Otalla Aat 4                   |

## Mozart: The Magic Flute, Overture.



4

## Poccini: Madama Butterfly, Act 1



#### Verdi: La Traviata

## STRETTA DELL'INTRODUZIONE ALL' VIVO







Beethoven: Symphony no. 5



## Beethoven: Symphony no. 5 3rd movement

### Allegro



## Verdi: Otello: Act 4