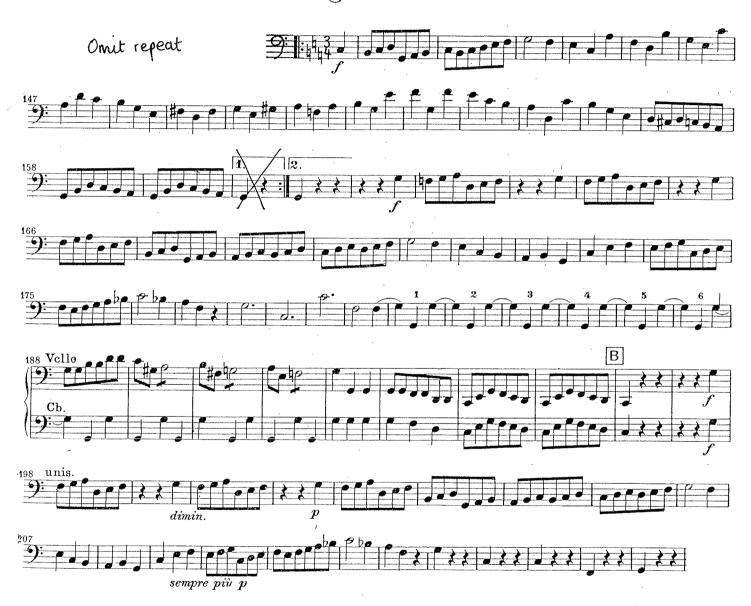

# Double Bass Extra work Auditions

## **Welsh National Opera Orchestra**

**Prepared Extracts** 

**WNO 2023** 

## Index

| Page no. | Extract from:                          |
|----------|----------------------------------------|
|          |                                        |
| 3        | Mozart : The Magic Flute, overture     |
| 4        | Puccini : Madama Butterfly, Act 1      |
| 5 - 6    | Verdi : La Traviata                    |
| 7 - 8    | Beethoven: Symphony no.5, 3rd movement |
| 0        | Vardi : Otalla Aat 4                   |

## Mozart: The Magic Flute, Overture.



4

## Poccini: Madama Butterfly, Act 1



#### Verdi: La Traviata

## STRETTA DELL'INTRODUZIONE ALL' VIVO







Beethoven: Symphony no. 5



## Beethoven: Symphony no. 5 3rd movement

### Allegro



## Verdi: Otello: Act 4