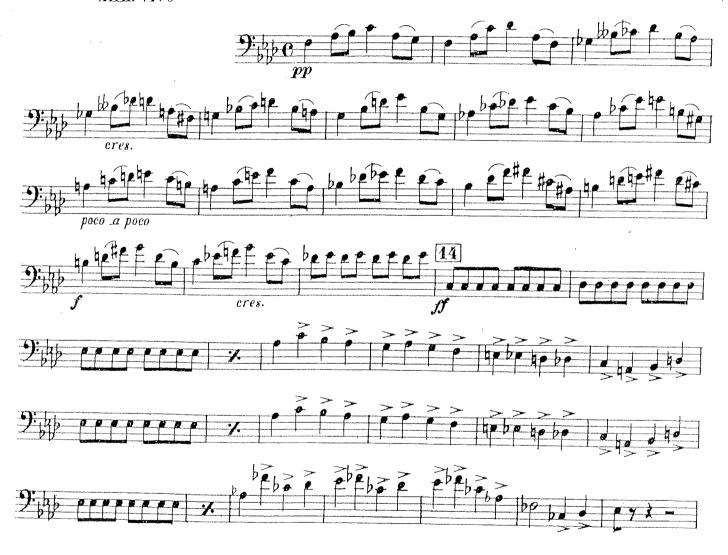

# Double Bass Extra work Auditions

## **Welsh National Opera Orchestra**

**Prepared Extracts** 

**WNO 2023** 

## Index

| Page no. | Extract from:                          |
|----------|----------------------------------------|
|          |                                        |
| 3        | Mozart : The Magic Flute, overture     |
| 4        | Puccini : Madama Butterfly, Act 1      |
| 5 - 6    | Verdi : La Traviata                    |
| 7 - 8    | Beethoven: Symphony no.5, 3rd movement |
| 0        | Vardi : Otalla Aat 4                   |

## Mozart: The Magic Flute, Overture.



4

## Poccini: Madama Butterfly, Act 1



#### Verdi: La Traviata

## STRETTA DELL'INTRODUZIONE ALL' VIVO







Beethoven: Symphony no. 5



## Beethoven: Symphony no. 5 3rd movement

### Allegro



## Verdi: Otello: Act 4