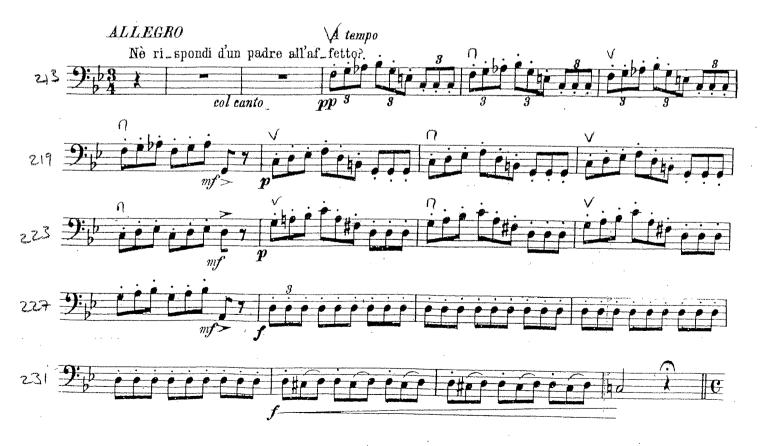

# Double Bass Extra work Auditions

## **Welsh National Opera Orchestra**

**Prepared Extracts** 

**WNO 2023** 

## Index

| Page no. | Extract from:                          |
|----------|----------------------------------------|
|          |                                        |
| 3        | Mozart : The Magic Flute, overture     |
| 4        | Puccini : Madama Butterfly, Act 1      |
| 5 - 6    | Verdi : La Traviata                    |
| 7 - 8    | Beethoven: Symphony no.5, 3rd movement |
| 0        | Vardi : Otalla Aat 4                   |

## Mozart: The Magic Flute, Overture.



4

## Poccini: Madama Butterfly, Act 1



#### Verdi: La Traviata

## STRETTA DELL'INTRODUZIONE ALL' VIVO







Beethoven: Symphony no. 5



## Beethoven: Symphony no. 5 3rd movement

### Allegro



## Verdi: Otello: Act 4