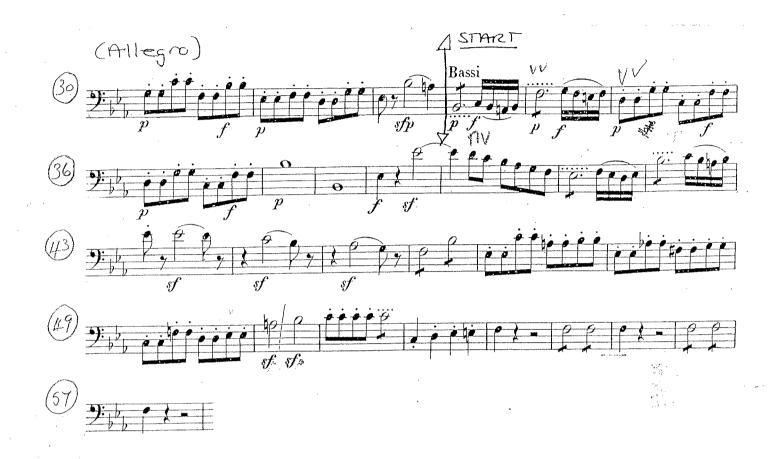

# Double Bass Extra work Auditions

## **Welsh National Opera Orchestra**

**Prepared Extracts** 

**WNO 2023** 

## Index

| Page no. | Extract from:                          |
|----------|----------------------------------------|
|          |                                        |
| 3        | Mozart : The Magic Flute, overture     |
| 4        | Puccini : Madama Butterfly, Act 1      |
| 5 - 6    | Verdi : La Traviata                    |
| 7 - 8    | Beethoven: Symphony no.5, 3rd movement |
| 0        | Vardi : Otalla Aat 4                   |

## Mozart: The Magic Flute, Overture.



4

## Poccini: Madama Butterfly, Act 1



#### Verdi: La Traviata

## STRETTA DELL'INTRODUZIONE ALL' VIVO







Beethoven: Symphony no. 5



## Beethoven: Symphony no. 5 3rd movement

### Allegro



## Verdi: Otello: Act 4