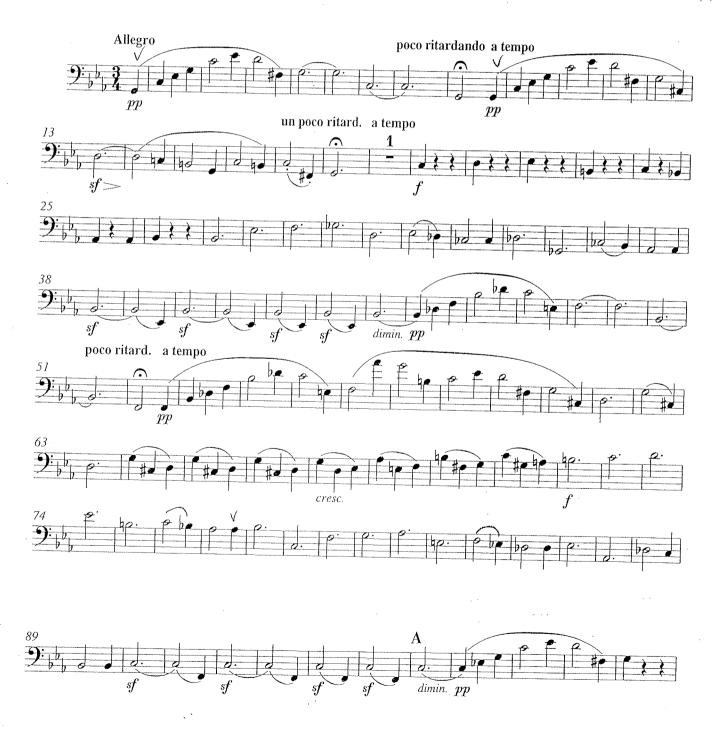

# Double Bass Extra work Auditions

## **Welsh National Opera Orchestra**

**Prepared Extracts** 

**WNO 2023** 

## Index

| Page no. | Extract from:                          |
|----------|----------------------------------------|
|          |                                        |
| 3        | Mozart : The Magic Flute, overture     |
| 4        | Puccini : Madama Butterfly, Act 1      |
| 5 - 6    | Verdi : La Traviata                    |
| 7 - 8    | Beethoven: Symphony no.5, 3rd movement |
| 0        | Vardi : Otalla Aat 4                   |

## Mozart: The Magic Flute, Overture.



4

## Poccini: Madama Butterfly, Act 1



#### Verdi: La Traviata

## STRETTA DELL'INTRODUZIONE ALL' VIVO







Beethoven: Symphony no. 5



## Beethoven: Symphony no. 5 3rd movement

### Allegro



## Verdi: Otello: Act 4